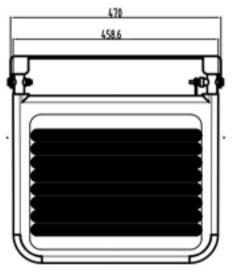

## **Product Detail:**

Non-corrosive aluminium & stainless steel frame Closed cell polyurethane construction pads for maximum hygiene and comfort Height adjustable; E-clip for 25mm increments Foot thread for fine adjustment Clip on plastic moulded seat MAX RATED LOAD: 190 kg