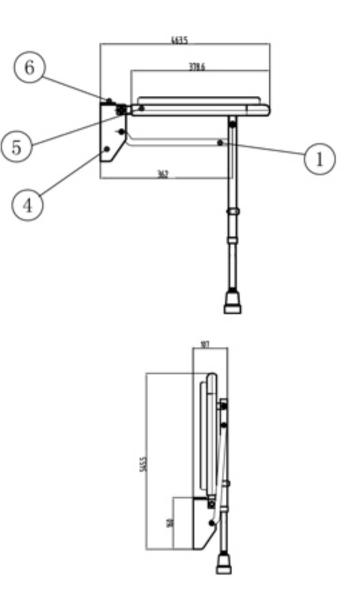

## **Product Detail:**

Non-corrosive aluminium & stainless steel frame Closed cell polyurethane construction pads for maximum hygiene and comfort Height adjustable; E-clip for 25mm increments Foot thread for fine adjustment Clip on plastic moulded seat MAX RATED LOAD: 190 kg