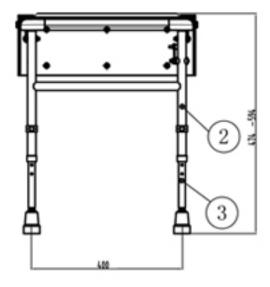

## **Product Detail:**

Non-corrosive aluminium & stainless steel frame Closed cell polyurethane construction pads for maximum hygiene and comfort Height adjustable; E-clip for 25mm increments Foot thread for fine adjustment Clip on plastic moulded seat MAX RATED LOAD: 190 kg