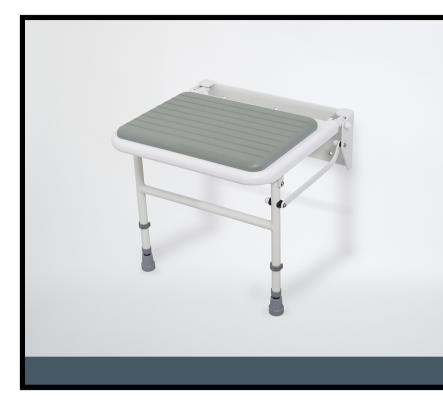

## Wall mounted padded shower seat with legs

## **Product Detail:**

Non-corrosive aluminium & stainless steel frame Closed cell polyurethane construction pads for maximum hygiene and comfort Height adjustable; E-clip for 25mm increments Foot thread for fine adjustment Clip on plastic moulded seat MAX RATED LOAD: 190 kg